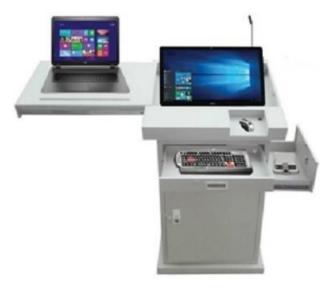

## Digital Podium (DP-540)

Digital Podium has been designed to offer the best intelligent features with best information we offer various models with & without touch capability and sizes varying between 19" - 22" podium.

## Construction

**Enclosure:** 1.6mm Mild steel and screw less chassis, wheel based cabinet having space for optional items such as Keyboard, Mouse, Computer, Visualize, P.A system, Microphone etc.

Display type: Color LED Touch Screen/ Annotation screen/ Non Touch screen sizes 19"- 22".

## Specification:

- Digital Multimedia Lectern with Annotation Screen
- Digital Multimedia Lectern in Metallic
  Frame and Wooden Frame
- The podium shall have an inbuilt 19" 22" Interactive Panel with Motorized Tilting, Top connection panel with the following connectivity: Power for External Laptop, VGA / HDMI Input, USB Ports for connecting external pen drives directly to the CPU (Optional).