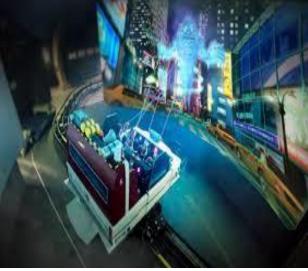

## VIRTUAL REALITY

Various options and scenarios can be created on a simulator motion platform. Depending on the theme the motion platform can hold a defined number of seats. The system is supported with state-of-the art synchronized Audio-Visual & Lighting equipment with curated, customized Audio-Visual Content from 3-7 minutes as required.